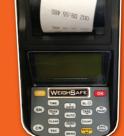

The **WEIGHSAFE LOAD N' WEIGH** system will also totalise both the weight and number of lifts performed - which is easily accessed by a simple recall function on the wireless monitor.

An ultra slim, weatherproof, micro-processor based wireless weight indicator removes the need for cables from the load bars. The system indicator has a USB and RS 232 port for easy data access, the display is 20mm LCD with back light function.

#### **FEATURES**

- Easy to install
- Easy to read
- External on/off switch
- No cabling
- Auto shut off
- Fork indication lamps

OPTIONAL

- Built in printer (580 Model)
- Data software for USB interface 580 model
- RS-232 output (280 & 580) models
- Wireless data tranfer 580 model

- Full digital calibration and function setting method
- Automatic zero tracking
- Zero, tare and print function keys
- Totalling function
- Clear and stable LCD display