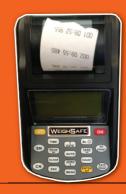

The **WEIGHSAFE LOAD N' WEIGH** system will also totalise both the weight and number of lifts performed - which is easily accessed by a simple recall function on the wireless monitor.

An ultra slim, weatherproof, micro-processor based wireless weight indicator removes the need for cables from the load bars. The system indicator has a USB and RS 232 port for easy data access, the display is 20mm LCD with back light function.

#### **FEATURES**

- Easy to install
- Easy to read
- External on/off switch
- No cabling
- Auto shut off
- Fork indication lamps

OPTIONAL

- Built in printer (580 Model)
- Data software for USB interface 580 model
- RS-232 output (280 & 580) models
- Wireless data tranfer 580 model

- Full digital calibration and function setting method
- Automatic zero tracking
- Zero, tare and print function keys
- Totalling function
- Clear and stable LCD display